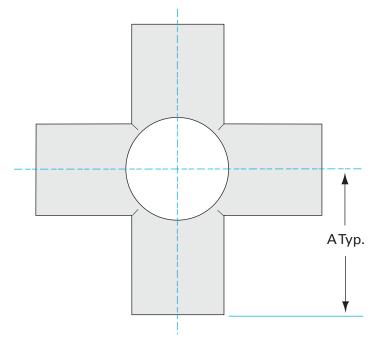

Dimensions (in inches)

Dim A Dim C 3.00"

0.065"

Similar Image

#### G-11W-250

| Parameters        | Specifications                      |
|-------------------|-------------------------------------|
| Tube OD           | 2-1/2"                              |
| Cross Type        | 6-Way                               |
| Material          | 304 stainless                       |
| Port Length       | 3.00"                               |
| Wall Thickness    | 0.065"                              |
| Finish            | Tumble                              |
| Vacuum Range      | 1 · 10 <sup>-13</sup> mbar to 1 bar |
| Temperature Range | -200 °C to 450 °C                   |
| Weight            | 1.5 lbs                             |