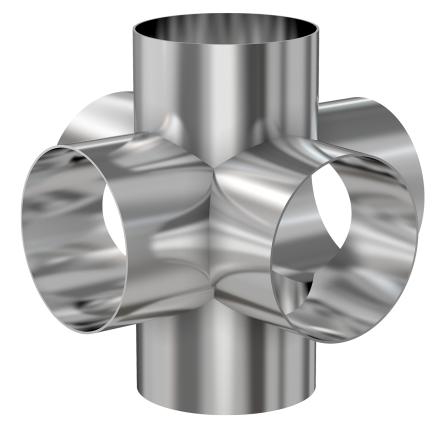

# Weld 6-way cross 2.5" OD 6-way cross, tumble finish

Part number: G-11W-250

## Weld 6-way cross

#### 2.5" OD 6-way cross, tumble finish

- Use wled fittings and tubing to create unique pump line geometries
- Fittings with extended tangents ideal for orbital welders
- Contact us at 800-824-4166 to find out about Nor-Cal's custom weldment offerings

#### G-11W-250

| Parameters        | Specifications                      |
|-------------------|-------------------------------------|
| Tube OD           | 2-1/2"                              |
| Cross Type        | 6-Way                               |
| Material          | 304 stainless                       |
| Port Length       | 3.00"                               |
| Wall Thickness    | 0.065"                              |
| Finish            | Tumble                              |
| Vacuum Range      | 1 · 10 <sup>-13</sup> mbar to 1 bar |
| Temperature Range | -200 °C to 450 °C                   |
| Weight            | 1.5 lbs                             |